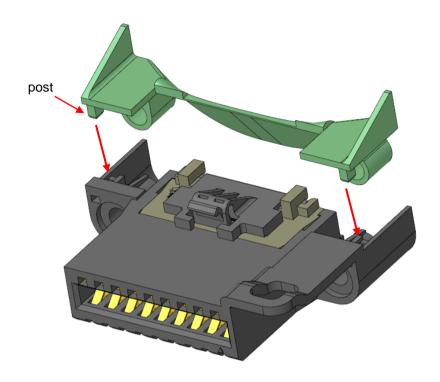

## 2. DESCRIPTION

2.1 (1) : Fan

Type: 40mm x 40mm screw hole pitch 32mm

2.2 ②: Cover

Note: The post of cover must insert into the holes.

## **GFMF04** series

# GFMF04 series

# GFMF04 series

- 2.6 ⑥ : Chip set module (GFMF04 series only)
  - 2.6.1 Make sure the chip set is in the correct position before closing the cover.
  - 2.6.2 Chip set's detail information please refer to the maker specification.