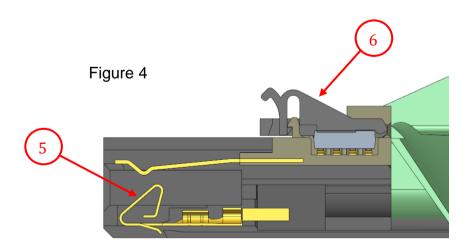

## 1. INTRODUCTION

- 1.1 EDGE CARD CONNECTOR FOR FAN MODULE GFMF01 series assembly concept is shown in Figure 1 and sectional view shown in Figure 2
- 1.2 EDGE CARD CONNECTOR FOR SMART FAN MODULE GFMF04 series assembly concept is shown in Figure 3 and sectional view shown in Figure 4

## 2.5 ⑤ : Terminal

# GFMF04 series

- 2.6 ⑥ : Chip set module (GFMF04 series only)
  - 2.6.1 Make sure the chip set is in the correct position before closing the cover.
  - 2.6.2 Chip set's detail information please refer to the maker specification.