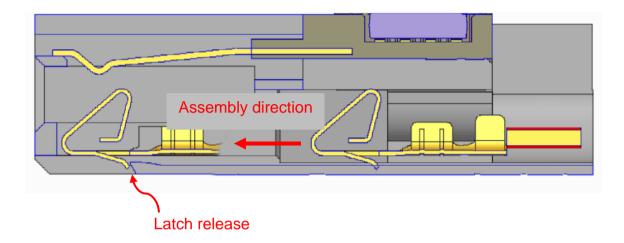

## 1. INTRODUCTION

- 1.1 EDGE CARD CONNECTOR FOR FAN MODULE GFMF01 series assembly concept is shown in Figure 1 and sectional view shown in Figure 2
- 1.2 EDGE CARD CONNECTOR FOR SMART FAN MODULE GFMF04 series assembly concept is shown in Figure 3 and sectional view shown in Figure 4

Figure 2