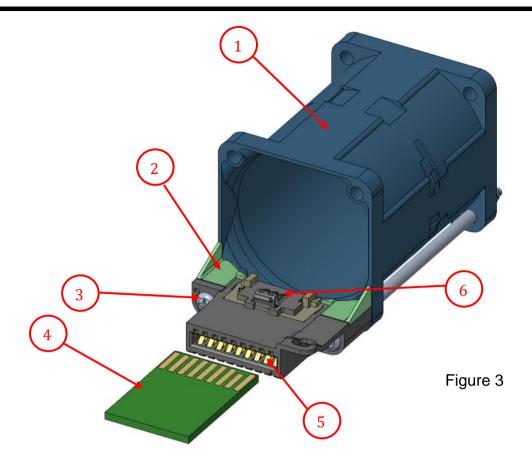

## 1. INTRODUCTION

- 1.1 EDGE CARD CONNECTOR FOR FAN MODULE GFMF01 series assembly concept is shown in Figure 1 and sectional view shown in Figure 2
- 1.2 EDGE CARD CONNECTOR FOR SMART FAN MODULE GFMF04 series assembly concept is shown in Figure 3 and sectional view shown in Figure 4

## 2. DESCRIPTION

2.1 (1) : Fan

Type: 40mm x 40mm screw hole pitch 32mm

2.2 ②: Cover

Note: The post of cover must insert into the holes.

# 2.3 ③: Tapping screw

Type: Tapping screw round/button/pan head

2.4 ④: PCB

Note: The detail dimension please refer to the customer drawing.

PCB LAYOUT CONTACT SIDE

## 2.5 ⑤ : Terminal

# GFMF04 series

- 2.6 ⑥ : Chip set module (GFMF04 series only)
  - 2.6.1 Make sure the chip set is in the correct position before closing the cover.
  - 2.6.2 Chip set's detail information please refer to the maker specification.