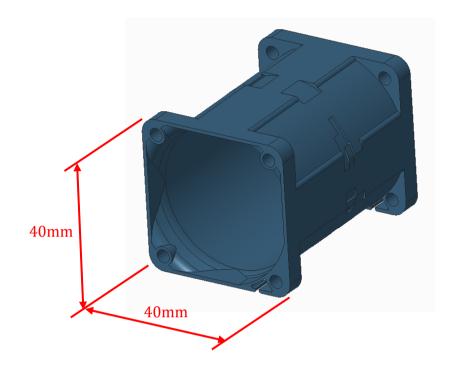

## 2. DESCRIPTION

2.1 (1) : Fan

Type: 40mm x 40mm screw hole pitch 32mm

2.2 ②: Cover

Note: The post of cover must insert into the holes.