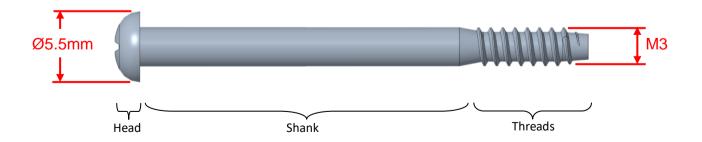

# 2.3 ③: Tapping screw

Type: Tapping screw round/button/pan head

2.4 ④: PCB

Note: The detail dimension please refer to the customer drawing.

PCB LAYOUT CONTACT SIDE