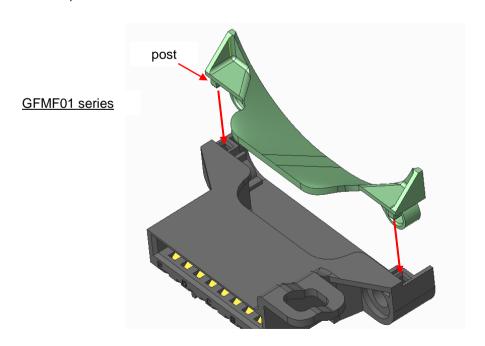

## 2. DESCRIPTION

2.1 (1) : Fan

Type: 40mm x 40mm screw hole pitch 32mm

2.2 ②: Cover

Note: The post of cover must insert into the holes.

## **GFMF01** series