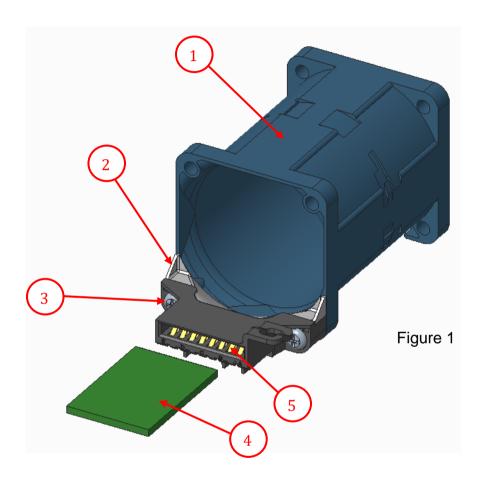

## 1. INTRODUCTION

- 1.1 EDGE CARD CONNECTOR FOR FAN MODULE GFMF01 series assembly concept is shown in Figure 1 and sectional view shown in Figure 2
- 1.2 EDGE CARD CONNECTOR FOR SMART FAN MODULE GFMF04 series assembly concept is shown in Figure 3 and sectional view shown in Figure 4

## 2. DESCRIPTION

2.1 (1) : Fan

Type: 40mm x 40mm screw hole pitch 32mm

2.2 ②: Cover

Note: The post of cover must insert into the holes.

# 2.3 ③: Tapping screw

Type: Tapping screw round/button/pan head

2.4 ④: PCB

Note: The detail dimension please refer to the customer drawing.

PCB LAYOUT CONTACT SIDE

## 2.5 ⑤ : Terminal