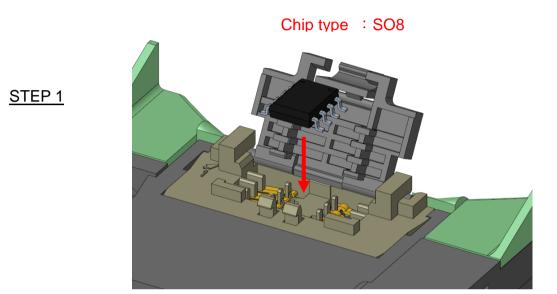

# GFMF04 series

- 2.6 ⑥ : Chip set module (GFMF04 series only)
  - 2.6.1 Make sure the chip set is in the correct position before closing the cover.
  - 2.6.2 Chip set's detail information please refer to the maker specification.