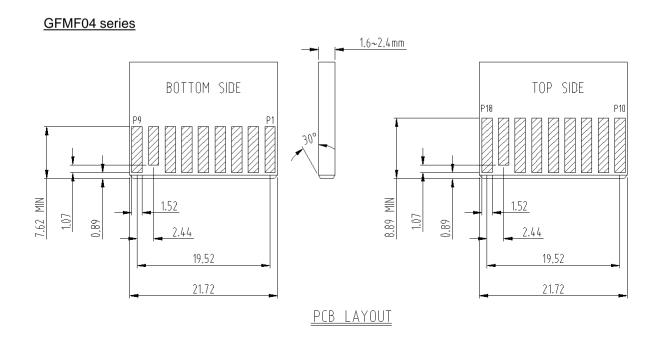

## 1. INTRODUCTION

- 1.1 EDGE CARD CONNECTOR FOR FAN MODULE GFMF01 series assembly concept is shown in Figure 1 and sectional view shown in Figure 2
- 1.2 EDGE CARD CONNECTOR FOR SMART FAN MODULE GFMF04 series assembly concept is shown in Figure 3 and sectional view shown in Figure 4

## **GFMF04** series

# 2.3 ③: Tapping screw

Type: Tapping screw round/button/pan head

2.4 ④: PCB

Note: The detail dimension please refer to the customer drawing.

PCB LAYOUT CONTACT SIDE

# GFMF04 series

# GFMF04 series

- 2.6 ⑥ : Chip set module (GFMF04 series only)
  - 2.6.1 Make sure the chip set is in the correct position before closing the cover.
  - 2.6.2 Chip set's detail information please refer to the maker specification.