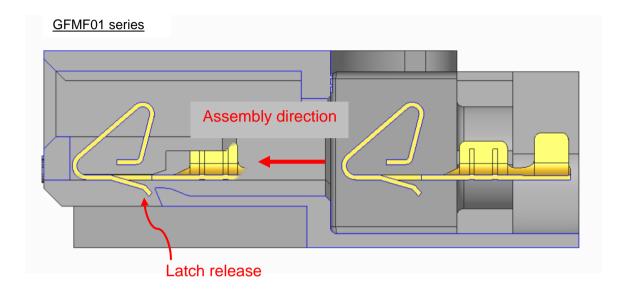

## 1. INTRODUCTION

- 1.1 EDGE CARD CONNECTOR FOR FAN MODULE GFMF01 series assembly concept is shown in Figure 1 and sectional view shown in Figure 2
- 1.2 EDGE CARD CONNECTOR FOR SMART FAN MODULE GFMF04 series assembly concept is shown in Figure 3 and sectional view shown in Figure 4

Figure 2