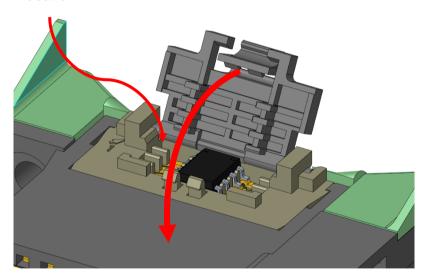

# GFMF04 series

- 2.6 ⑥ : Chip set module (GFMF04 series only)
  - 2.6.1 Make sure the chip set is in the correct position before closing the cover.
  - 2.6.2 Chip set's detail information please refer to the maker specification.