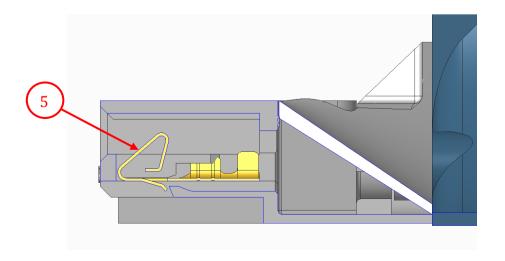

## 1. INTRODUCTION

- 1.1 EDGE CARD CONNECTOR FOR FAN MODULE GFMF01 series assembly concept is shown in Figure 1 and sectional view shown in Figure 2
- 1.2 EDGE CARD CONNECTOR FOR SMART FAN MODULE GFMF04 series assembly concept is shown in Figure 3 and sectional view shown in Figure 4

Figure 2

## 2.5 ⑤ : Terminal