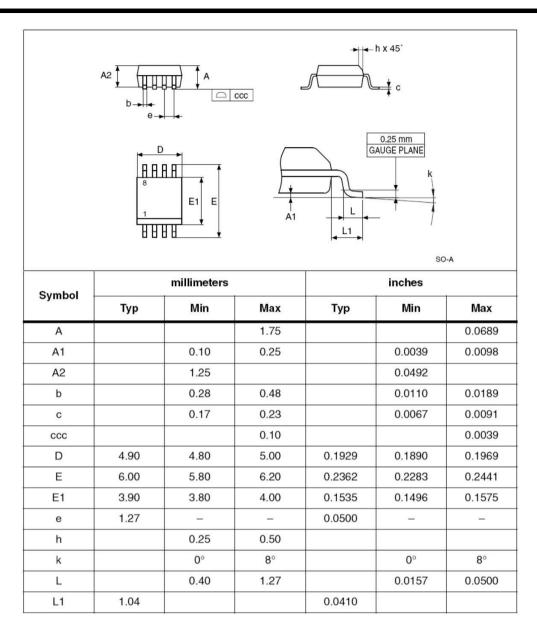

# 2.3 ③: Tapping screw

Type: Tapping screw round/button/pan head

2.4 ④: PCB

Note: The detail dimension please refer to the customer drawing.

PCB LAYOUT CONTACT SIDE

Pin 1 location