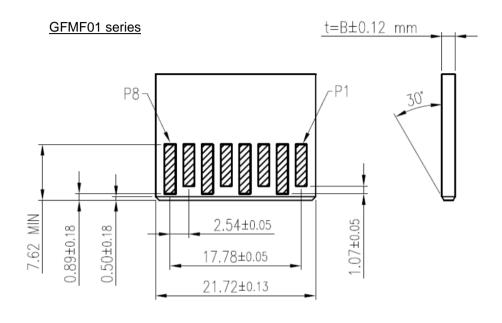

## 1. INTRODUCTION

- 1.1 EDGE CARD CONNECTOR FOR FAN MODULE GFMF01 series assembly concept is shown in Figure 1 and sectional view shown in Figure 2
- 1.2 EDGE CARD CONNECTOR FOR SMART FAN MODULE GFMF04 series assembly concept is shown in Figure 3 and sectional view shown in Figure 4

## 2. DESCRIPTION

2.1 (1) : Fan

Type: 40mm x 40mm screw hole pitch 32mm

2.2 ②: Cover

Note: The post of cover must insert into the holes.

## **GFMF01** series